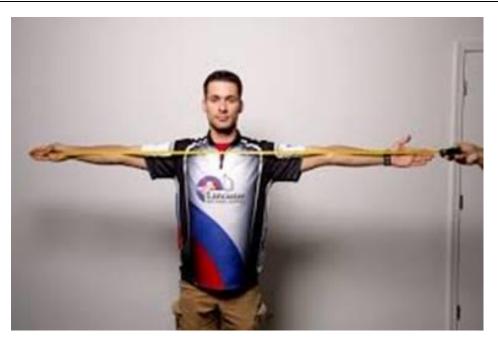

## How to measure your arm span.

Using the picture below as a guide, measure the distance from finger tip to finger tip. Please do not over stretch when measuring, just extend your arms out to make the "T" shape below.

Please send your measurement in centimetres.