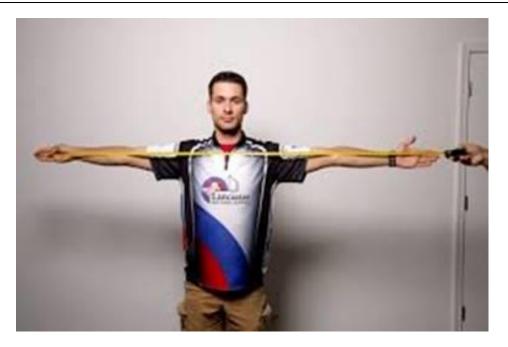

## How to measure your arm span.

Using the picture below as a guide, measure the distance from finger tip to finger tip. Please do not over stretch when measuring, just extend your arms out to make the "T" shape below.

Please send your measurement in centimetres.